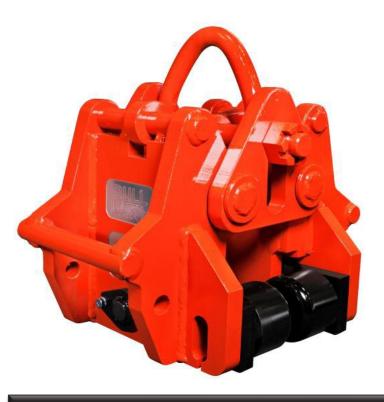

## "Bull Dawg" 6-Ton Rail Threader

Part no. 2310044C & D

The IPS "Bull Dawg" Threader is sturdy and designed with high quality bearings and rollers to ensure long-lasting performance. Available with either squared handle for use with IPS rail tongs or the triangular, peaked handle for use with a crane hook.

## Features:

- Replacement pivot bars and roller assemblies available
- Designed to thread rail profiles from 112-141 lbs.
- Available in hook and square handles